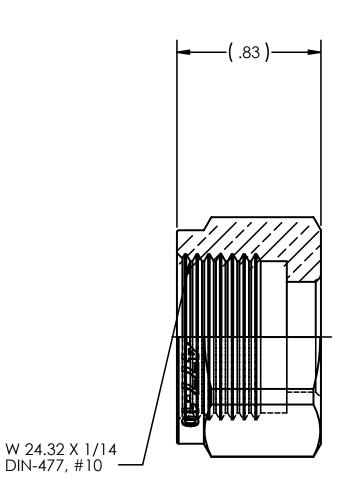

DWG. No./Part No.:

CODE: DESCRIPTION:

MATERIAL:

FINISH:

DN-477-10

S

INLET NUT, DIN-477, #10 1.2500 HEX BRASS

**BRITE-DIP** 