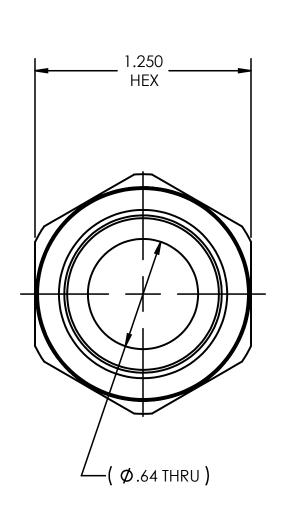

DWG. No./Part No.:

CODE: DESCRIPTION:

MATERIAL:

FINISH:

DN-477-10

S

INLET NUT, DIN-477, #10 1.2500 HEX BRASS

**BRITE-DIP** 