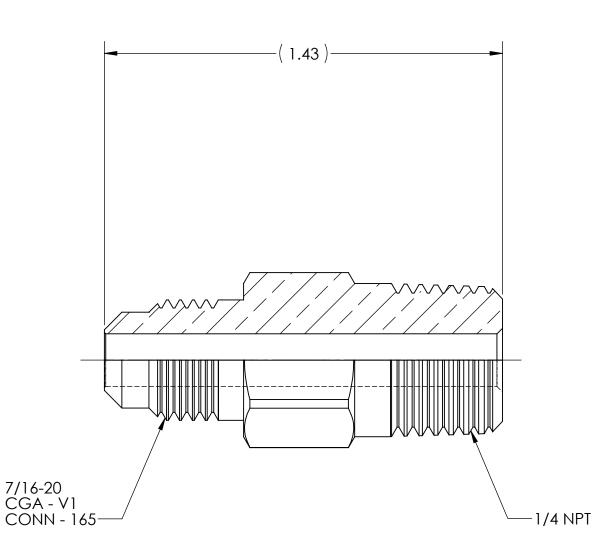

FLARE ADAPTOR, CGA-165 to 1/8 NPT

MATERIAL:

.5625 HEX BRASS

FINISH:

**BRITE-DIP** 

NOTICE: THE DATA IN THIS DOCUMENT INCORPORATES PROPRIETARY INFORMATION AND RIGHTS OF SUPERIOR PRODUCTS, INC. CONFIDENCE AND AGREES THAT IT SHALL NOT BE DUPLICATED IN WHOLE OR IN PART, NOR DISCLOSED TO OTHERS WITHOUT THE WRITTEN CONSENT OF SUPERIOR PRODUCTS, INC.