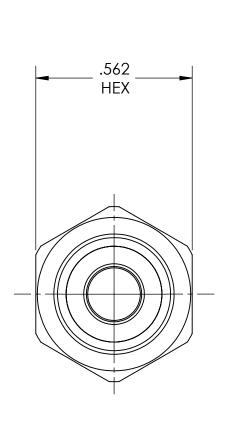

FLARE ADAPTOR, CGA-165 to 1/8 NPT

MATERIAL:

.5625 HEX BRASS

FINISH:

**BRITE-DIP** 

NOTICE: THE DATA IN THIS DOCUMENT INCORPORATES PROPRIETARY INFORMATION AND RIGHTS OF SUPERIOR PRODUCTS, INC. CONFIDENCE AND AGREES THAT IT SHALL NOT BE DUPLICATED IN WHOLE OR IN PART, NOR DISCLOSED TO OTHERS WITHOUT THE WRITTEN CONSENT OF SUPERIOR PRODUCTS, INC.