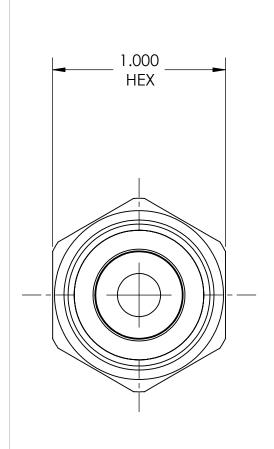

FLARE ADAPTOR, CGA-440 to 1/4 NPT

MATERIAL:

1.0000 HEX BRASS

FINISH:

**BRITE-DIP** 

NOTICE: THE DATA IN THIS DOCUMENT INCORPORATES PROPRIETARY INFORMATION AND RIGHTS OF SUPERIOR PRODUCTS, INC. CONFIDENCE AND AGREES THAT IT SHALL NOT BE DUPLICATED IN WHOLE OR IN PART, NOR DISCLOSED TO OTHERS WITHOUT THE WRITTEN CONSENT OF SUPERIOR PRODUCTS, INC.