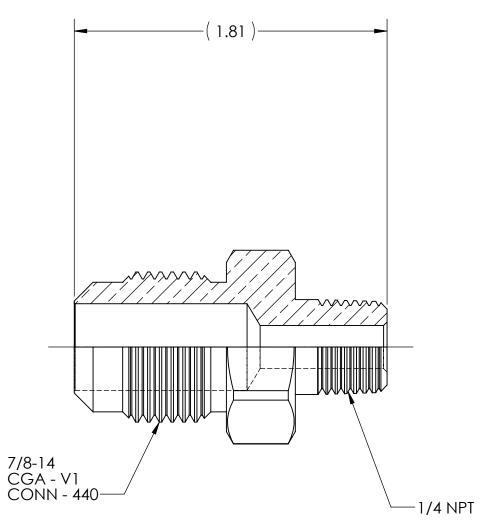

FLARE ADAPTOR, CGA-440 to 1/4 NPT

MATERIAL:

1.0000 HEX BRASS

FINISH:

**BRITE-DIP** 

NOTICE: THE DATA IN THIS DOCUMENT INCORPORATES PROPRIETARY INFORMATION AND RIGHTS OF SUPERIOR PRODUCTS, INC. CONFIDENCE AND AGREES THAT IT SHALL NOT BE DUPLICATED IN WHOLE OR IN PART, NOR DISCLOSED TO OTHERS WITHOUT THE WRITTEN CONSENT OF SUPERIOR PRODUCTS, INC.