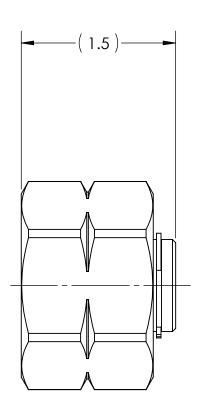

DWG. No./Part No.:

CODE: DESCRIPTION:

S

UNION PLUG ASSEMBLY, CGA-1350, LH

MATERIAL:

FINISH:

TO BE FREE FROM OIL AND DIRT

| TOLERAN | ICES UNLESS SPECIFIED: |
|---------|------------------------|
| 125 FIN | IISH ALL OVER          |
| REMOV   | 'E ALL BURRS           |
|         | ALL CORNERS .015/.005  |
| DECIMA  | AL .XX +/015           |
|         | .XXX +/005             |
|         | NGULAR +/- 1           |
| CONC    | ENTRICITY .007 TIR     |
|         |                        |