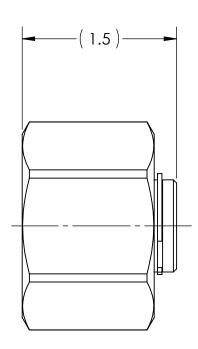

DWG. No./Part No.:

CODE: DESCRIPTION:

TOLERANCES UNLESS SPECIFIED:

UNION PLUG ASSEMBLY, CGA-1340, RH

MATERIAL:

NOTICE: THE DATA IN THIS DOCUMENT INCORPORATES

PROPRIETARY INFORMATION AND RIGHTS OF SUPERIOR PRODUCTS, INC. CONFIDENCE AND AGREES THAT IT SHALL NOT BE DUPLICATED IN