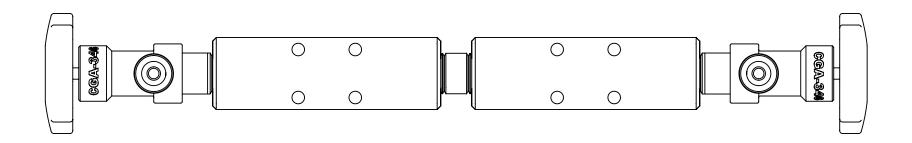

PART NUMBER:
 REV:
 CODE:

 GMA-SCMB-346-12-RGD
 A
 S

 REV
 ECN
 DATE
 CHKD
 APPVD
 TOLERANG

 A
 09-0233
 08-11-09
 PSM
 PSM
 PSM
 REMOVED

S 12 Cyl CGA-346 Cradle Manifold MATERIAL: See BOM

SHEET 1 of 1

Superior Products, I

INTERPRET GEOMETRIC TOLERANCING PER: ANSI Y14.5

FINISH:

DO NOT SCALE

NOTE: Pigtails are included but not shown: 12x PT-34E-346-36