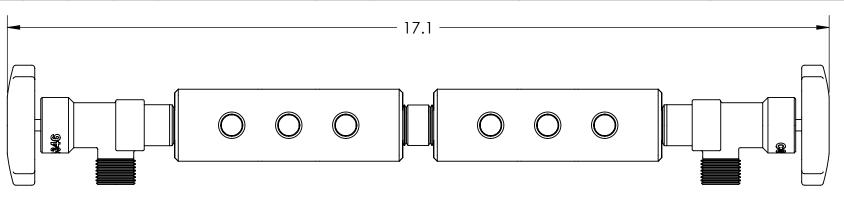

PART NUMBER:
 REV:
 CODE:

 GMA-SCMB-346-12-RGD
 A
 S

 REV
 ECN
 DATE
 CHKD
 APPVD
 TOLERANG

 A
 09-0233
 08-11-09
 PSM
 PSM
 PSM
 REMOVED

S 12 Cyl CGA-346 Cradle Manifold MATERIAL: See BOM

SHEET 1 of 1

Superior Products, I

INTERPRET GEOMETRIC TOLERANCING PER: ANSI Y14.5

FINISH:

DO NOT SCALE

NOTE: Pigtails are included but not shown: 12x PT-34E-346-36