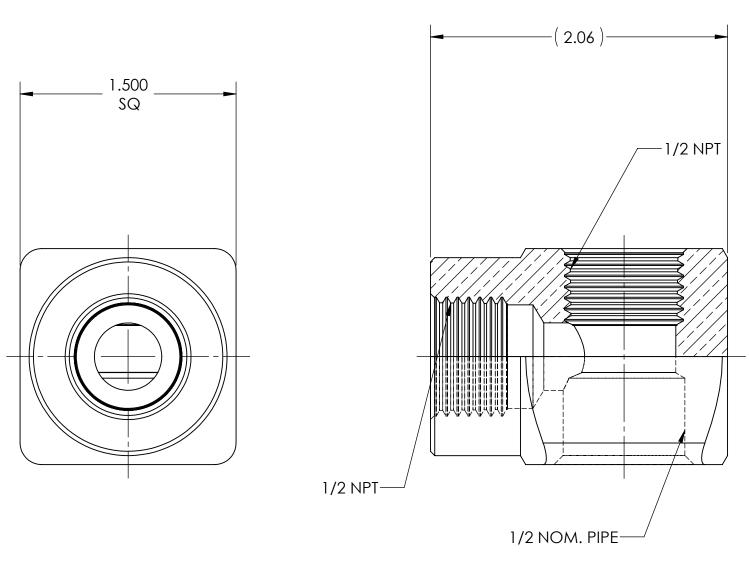

PART NUMBER:

S

CODE: DESCRIPTION:

GMF Tee, 1/2 NPT X 1/2 NPT X 1/2 Pipe

MATERIAL:

1.5" Square Brass

FINISH: Brite-Dip

SHEET 1 of 1