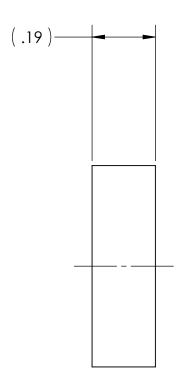

CODE: DESCRIPTION: DWG. No./Part No.: MATERIAL: SINTERED POROUS BRONZE GAS MANIFOLD FILTER GMF-3341 S MEDIUM GRADE 46 HP ECN DATE CHKD APPVD NOTICE: THE DATA IN THIS DOCUMENT INCORPORATES REV TOLERANCES UNLESS SPECIFIED: 125 FINISH ALL OVER REMOVE ALL BURRS BREAK ALL CORNERS .015/.005 DECIMAL .XX +/- .015 .XXX +/- .005 ANGULAR +/- 1 CONCENTRICITY .007 TIR REDRAWN 07/31/08 GDG MRE PROPRIETARY INFORMATION AND RIGHTS OF Α SUPERIOR PRODUCTS, INC. CONFIDENCE AND AGREES THAT IT SHALL NOT BE DUPLICATED IN WHOLE OR IN PART, NOR DISCLOSED TO OTHERS