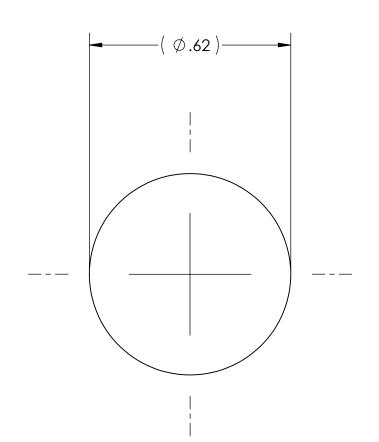

CODE: DESCRIPTION: DWG. No./Part No.: MATERIAL: SINTERED POROUS BRONZE GAS MANIFOLD FILTER GMF-3341 S MEDIUM GRADE 46 HP ECN DATE CHKD APPVD NOTICE: THE DATA IN THIS DOCUMENT INCORPORATES REV TOLERANCES UNLESS SPECIFIED: 125 FINISH ALL OVER REMOVE ALL BURRS BREAK ALL CORNERS .015/.005 DECIMAL .XX +/- .015 .XXX +/- .005 ANGULAR +/- 1 CONCENTRICITY .007 TIR REDRAWN 07/31/08 GDG MRE PROPRIETARY INFORMATION AND RIGHTS OF Α SUPERIOR PRODUCTS, INC. CONFIDENCE AND AGREES THAT IT SHALL NOT BE DUPLICATED IN WHOLE OR IN PART, NOR DISCLOSED TO OTHERS