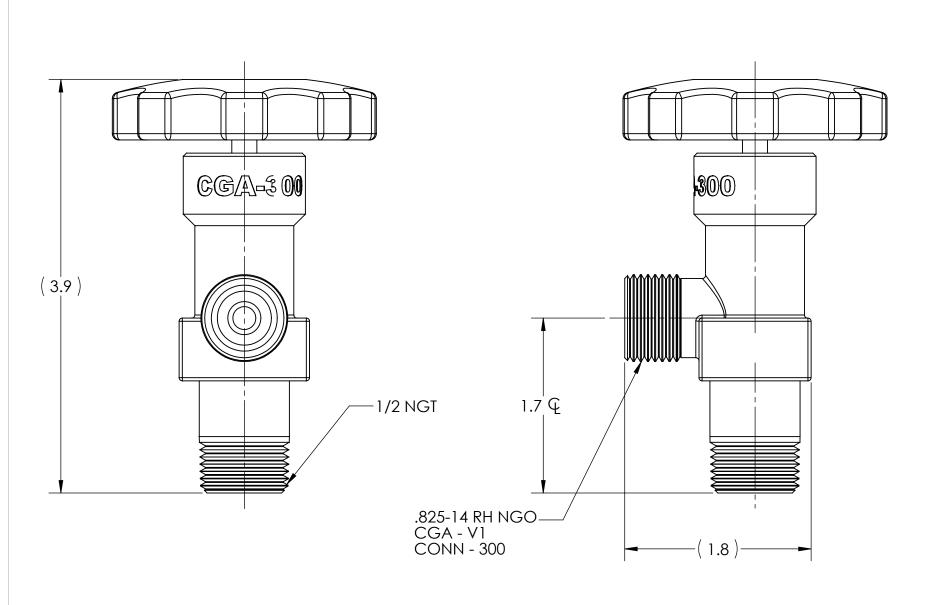

DWG. No./Part No.: GMV-1300

**ECN** 

REDRAWN 11/09/07

REV

CHKD APPVD

GDG MRE

DATE

CODE: DESCRIPTION:

TOLERANCES UNLESS SPECIFIED:

JLEKANCES UNLESS SPECIFIE
125 FINISH ALL OVER
REMOVE ALL BURRS
BREAK ALL CORNERS .015/.005
DECIMAL .XX +/- .015
.XXX +/- .005
ANGULAR +/- 1
CONCENTRICITY .007 TIR

MANIFOLD HEADER VALVE, CGA-300, 1/2 NGT

MATERIAL:

**BRASS FORGING** 

FINISH:

TO BE FREE FROM OIL AND DIRT

NOTICE: THE DATA IN THIS DOCUMENT INCORPORATES PROPRIETARY INFORMATION AND RIGHTS OF SUPERIOR PRODUCTS, INC. CONFIDENCE AND AGREES THAT IT SHALL NOT BE DUPLICATED IN WHOLE OR IN PART, NOR DISCLOSED TO OTHERS WITHOUT THE WRITTEN CONSENT OF SUPERIOR PRODUCTS, INC.