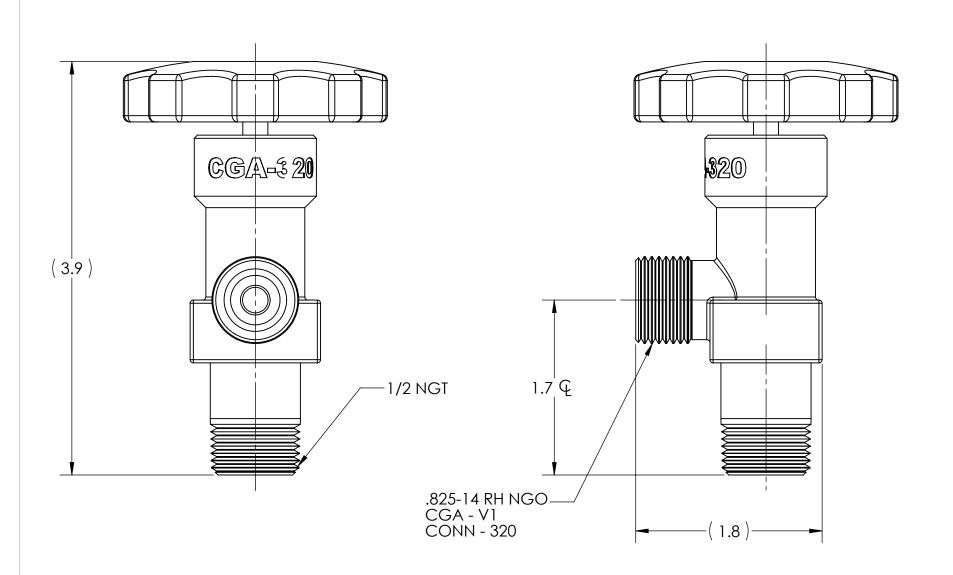

DWG. No./Part No.: GMV-1320

CODE: DESCRIPTION:

MANIFOLD HEADER VALVE, CGA-320, 1/2 NGT

MATERIAL:

**BRASS FORGING** 

FINISH:

TO BE FREE FROM OIL AND DIRT

INTERPRET GEOMETRIC TOLERANCING PER: ANSI Y14.5