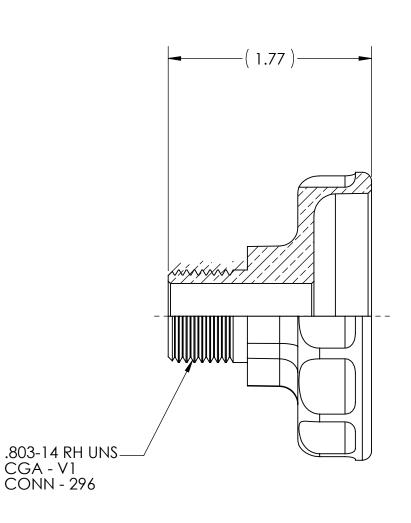

DWG. No./Part No.: HTN-60

CODE: DESCRIPTION:

S

HAND-TIGHT NUT, CGA-296

MATERIAL:

**FORGED HTN** 

FINISH:

**BRITE-DIP** 