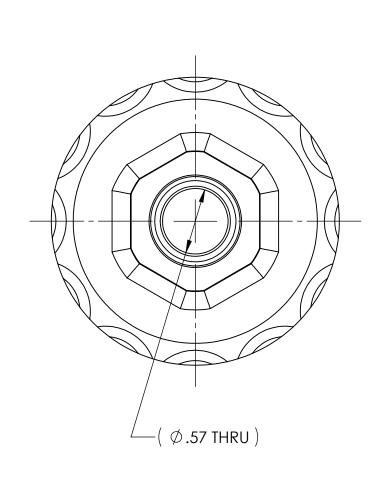

DWG. No./Part No.: HTN-60

CODE: DESCRIPTION:

S

HAND-TIGHT NUT, CGA-296

MATERIAL:

**FORGED HTN** 

FINISH:

**BRITE-DIP** 