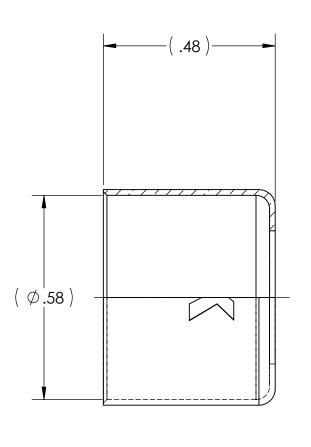

| DWG. No./Part No.:  KK |                |                  |             |              | CODE:                                                                                                  | E: DESCRIPTION: HOSE FERRULE                                        |                                                                                                                                            | MATERIAL:<br>BRASS |                                                    | FINISH: BRITE-DIP | A         | Superior |
|------------------------|----------------|------------------|-------------|--------------|--------------------------------------------------------------------------------------------------------|---------------------------------------------------------------------|--------------------------------------------------------------------------------------------------------------------------------------------|--------------------|----------------------------------------------------|-------------------|-----------|----------|
| REV<br>A               | ECN<br>REDRAWN | DATE<br>06/27/07 | CHKD<br>GDG | APPVD<br>MRE | TOLERANCES UNLESS SPECIFIED:<br>125 FINISH ALL OVER<br>REMOVE ALL BURRS<br>BREAK ALL CORNERS .015/,005 |                                                                     | NOTICE: THE DATA IN THIS DOCUMENT INCORPORATES PROPRIETARY INFORMATION AND RIGHTS OF SUPERIOR PRODUCTS, INC. CONFIDENCE AND                |                    | INTERPRET GEOMETRIC<br>TOLERANCING PER: ANSI Y14.5 |                   | Products, |          |
|                        |                |                  |             |              | DECIM                                                                                                  | MAL .XX +/015<br>.XXX +/005<br>ANGULAR +/- 1<br>CENTRICITY .007 TIR | AGREES THAT IT SHALL NOT BE DUPLICATED IN WHOLE OR IN PART, NOR DISCLOSED TO OTHERS WITHOUT THE WRITTEN CONSENT OF SUPERIOR PRODUCTS. INC. |                    | DO NOT SCALE                                       |                   | V         | IIIC.    |