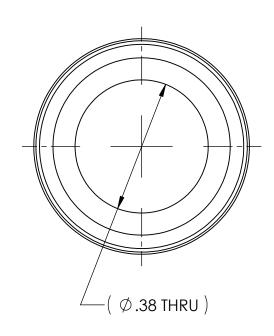

| DWG. No./Part No.:  KK |                |                  |             |              | CODE:                                                                                                  | E: DESCRIPTION: HOSE FERRULE                                        |                                                                                                                                            | MATERIAL:<br>BRASS |                                                    | FINISH: BRITE-DIP | A         | Superior |
|------------------------|----------------|------------------|-------------|--------------|--------------------------------------------------------------------------------------------------------|---------------------------------------------------------------------|--------------------------------------------------------------------------------------------------------------------------------------------|--------------------|----------------------------------------------------|-------------------|-----------|----------|
| REV<br>A               | ECN<br>REDRAWN | DATE<br>06/27/07 | CHKD<br>GDG | APPVD<br>MRE | TOLERANCES UNLESS SPECIFIED:<br>125 FINISH ALL OVER<br>REMOVE ALL BURRS<br>BREAK ALL CORNERS .015/,005 |                                                                     | NOTICE: THE DATA IN THIS DOCUMENT INCORPORATES PROPRIETARY INFORMATION AND RIGHTS OF SUPERIOR PRODUCTS, INC. CONFIDENCE AND                |                    | INTERPRET GEOMETRIC<br>TOLERANCING PER: ANSI Y14.5 |                   | Products, |          |
|                        |                |                  |             |              | DECIM                                                                                                  | MAL .XX +/015<br>.XXX +/005<br>ANGULAR +/- 1<br>CENTRICITY .007 TIR | AGREES THAT IT SHALL NOT BE DUPLICATED IN WHOLE OR IN PART, NOR DISCLOSED TO OTHERS WITHOUT THE WRITTEN CONSENT OF SUPERIOR PRODUCTS. INC. |                    | DO NOT SCALE                                       |                   | V         | IIIC.    |