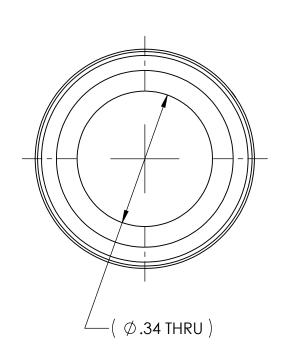

DWG. No./Part No.: M-625 CODE: DESCRIPTION:

S

MEDICAL HOSE FERRULE

MATERIAL: **BRASS** 

FINISH:

**BRIGHT BARREL** NI PLATE

ECN DATE CHKD APPVD REV 06/27/07 GDG MRE 07-0113 Α

TOLERANCES UNLESS SPECIFIED: JLEKANCES UNLESS SPECIFIE
125 FINISH ALL OVER
REMOVE ALL BURRS
BREAK ALL CORNERS .015/.005
DECIMAL .XX +/- .015
.XXX +/- .005
ANGULAR +/- 1
CONCENTRICITY .007 TIR