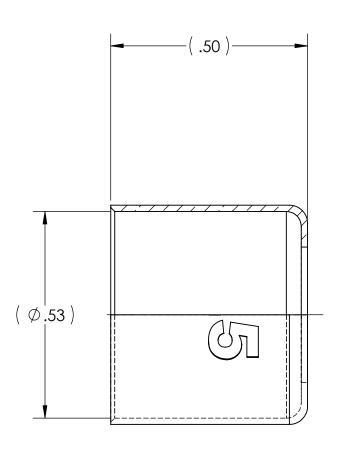

DWG. No./Part No.: M-625 CODE: DESCRIPTION:

S

MEDICAL HOSE FERRULE

MATERIAL: **BRASS** 

FINISH:

**BRIGHT BARREL** NI PLATE

ECN DATE CHKD APPVD REV 06/27/07 GDG MRE 07-0113 Α

TOLERANCES UNLESS SPECIFIED: JLEKANCES UNLESS SPECIFIE
125 FINISH ALL OVER
REMOVE ALL BURRS
BREAK ALL CORNERS .015/.005
DECIMAL .XX +/- .015
.XXX +/- .005
ANGULAR +/- 1
CONCENTRICITY .007 TIR