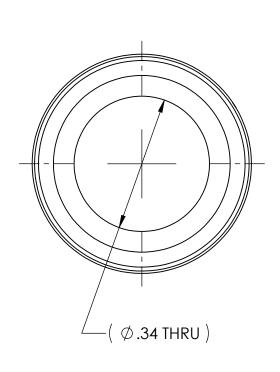

DWG. No./Part No.: M-625A

REV

S

CODE: DESCRIPTION:

MEDICAL HOSE FERRULE

MATERIAL:

**BRASS** 

FINISH:

INTERPRET GEOMETRIC TOLERANCING PER: ANSI Y14.5

DO NOT SCALE