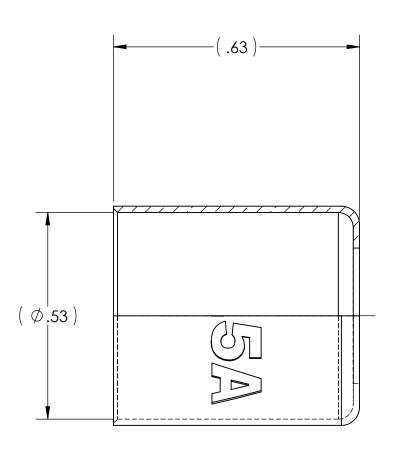

DWG. No./Part No.: M-625A

REV

S

CODE: DESCRIPTION:

MEDICAL HOSE FERRULE

MATERIAL:

**BRASS** 

FINISH:

**BRIGHT BARREL** NI PLATE

**ECN** DATE CHKD APPVD REDRAWN 06/27/07 GDG MRE

TOLERANCES UNLESS SPECIFIED: JLEKANCES UNLESS SPECIFIE
125 FINISH ALL OVER
REMOVE ALL BURRS
BREAK ALL CORNERS .015/.005
DECIMAL .XX +/- .015
.XXX +/- .005
ANGULAR +/- 1
CONCENTRICITY .007 TIR