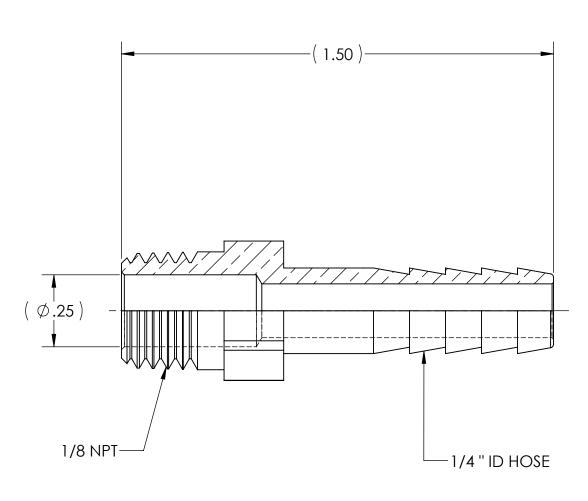

DWG. No./Part No.: MA-103

CODE: DESCRIPTION:

S

MEDICAL OUTLET ADAPTOR, 1/8 NPT to 1/4" ID HOSE

MATERIAL:

.4375 HEX BRASS

FINISH:

**OEM Decorative** Bright NiCr Plate