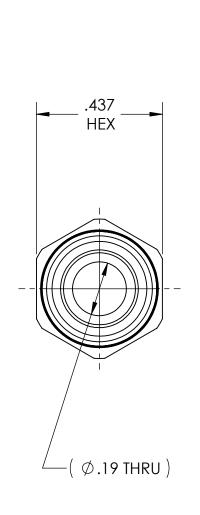

DWG. No./Part No.: MA-103

CODE: DESCRIPTION:

S

MEDICAL OUTLET ADAPTOR, 1/8 NPT to 1/4" ID HOSE

MATERIAL:

.4375 HEX BRASS

FINISH:

**OEM Decorative** Bright NiCr Plate