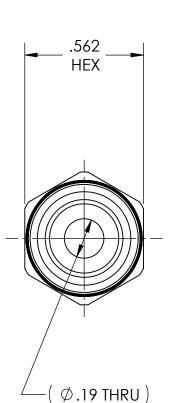

CODE: DESCRIPTION: DWG. No./Part No.: MATERIAL: FINISH: MEDICAL OUTLET ADAPTOR, 1/4 NPT to 1/4" ID HOSE .5625 HEX BRASS **OEM Decorative** MA-113 S Bright NiCr Plate ECN DATE CHKD APPVD TOLERANCES UNLESS SPECIFIED: NOTICE: THE DATA IN THIS DOCUMENT INCORPORATES REV INTERPRET GEOMETRIC TOLERANCING PER: ANSI Y14.5 GDG MRE 072903D 09/26/06 PROPRIETARY INFORMATION AND RIGHTS OF Α SUPERIOR PRODUCTS, INC. CONFIDENCE AND AGREES THAT IT SHALL NOT BE DUPLICATED IN DO NOT SCALE WHOLE OR IN PART, NOR DISCLOSED TO OTHERS WITHOUT THE WRITTEN CONSENT OF SUPERIOR PRODUCTS, INC. (1.58) .562 HEX