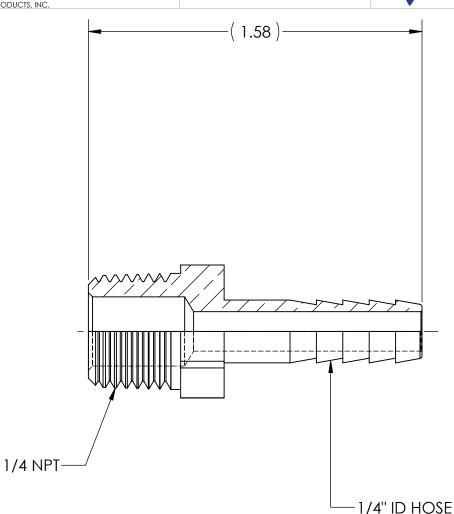

CODE: DESCRIPTION: DWG. No./Part No.: MATERIAL: FINISH: MEDICAL OUTLET ADAPTOR, 1/4 NPT to 1/4" ID HOSE .5625 HEX BRASS **OEM Decorative** MA-113 S Bright NiCr Plate ECN DATE CHKD APPVD TOLERANCES UNLESS SPECIFIED: NOTICE: THE DATA IN THIS DOCUMENT INCORPORATES REV INTERPRET GEOMETRIC TOLERANCING PER: ANSI Y14.5 GDG MRE 072903D 09/26/06 PROPRIETARY INFORMATION AND RIGHTS OF Α SUPERIOR PRODUCTS, INC. CONFIDENCE AND AGREES THAT IT SHALL NOT BE DUPLICATED IN DO NOT SCALE WHOLE OR IN PART, NOR DISCLOSED TO OTHERS WITHOUT THE WRITTEN CONSENT OF SUPERIOR PRODUCTS, INC. (1.58) .562 HEX