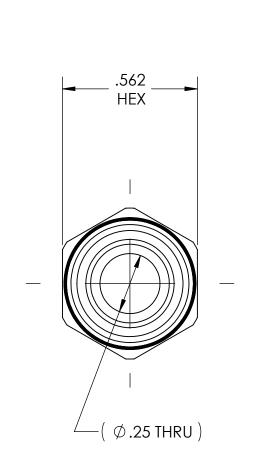

DWG. No./Part No.: MA-114

CODE: DESCRIPTION:

MEDICAL HOSE ADAPTOR, 1/4 NPT to 5/16 ID HOSE

MATERIAL:

.5625 HEX BRASS

FINISH:

**OEM Decorative** Bright NiCr Plate

INTERPRET GEOMETRIC TOLERANCING PER: ANSI Y14.5 DO NOT SCALE