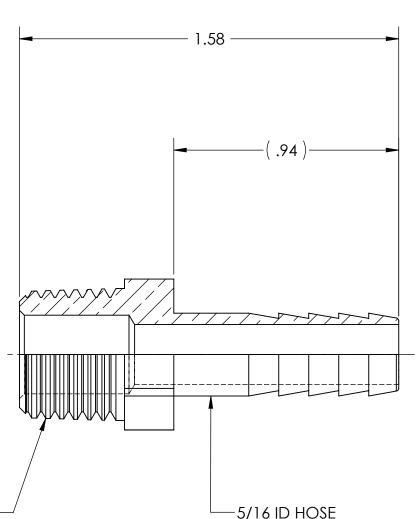

DWG. No./Part No.: MA-114

CODE: DESCRIPTION:

MEDICAL HOSE ADAPTOR, 1/4 NPT to 5/16 ID HOSE

MATERIAL:

.5625 HEX BRASS

FINISH:

**OEM Decorative** Bright NiCr Plate

INTERPRET GEOMETRIC TOLERANCING PER: ANSI Y14.5 DO NOT SCALE

1/4 NPT