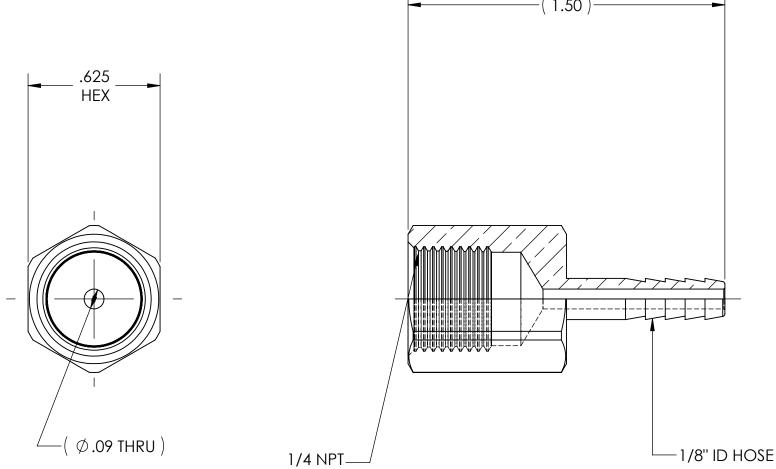

DWG. No./Part No.: CODE: DESCRIPTION: MATERIAL: FINISH: MEDICAL HOSE ADAPTOR, 1/4 NPT to 1/8" ID HOSE **BRASS OEM Decorative** MA-161 Superior Products, Inc. Bright NiCr Plate ECN DATE CHKD APPVD TOLERANCES UNLESS SPECIFIED: NOTICE: THE DATA IN THIS DOCUMENT INCORPORATES REV INTERPRET GEOMETRIC TOLERANCING PER: ANSI Y14.5 JLEKANCES UNLESS SPECIFIE
125 FINISH ALL OVER
REMOVE ALL BURRS
BREAK ALL CORNERS .015/.005
DECIMAL .XX +/- .015
.XXX +/- .005
ANGULAR +/- 1
CONCENTRICITY .007 TIR 032802A 09/26/06 GDG MRE PROPRIETARY INFORMATION AND RIGHTS OF Α SUPERIOR PRODUCTS, INC. CONFIDENCE AND AGREES THAT IT SHALL NOT BE DUPLICATED IN DO NOT SCALE WHOLE OR IN PART, NOR DISCLOSED TO OTHERS WITHOUT THE WRITTEN CONSENT OF SUPERIOR PRODUCTS, INC. 1.50 .625 HEX