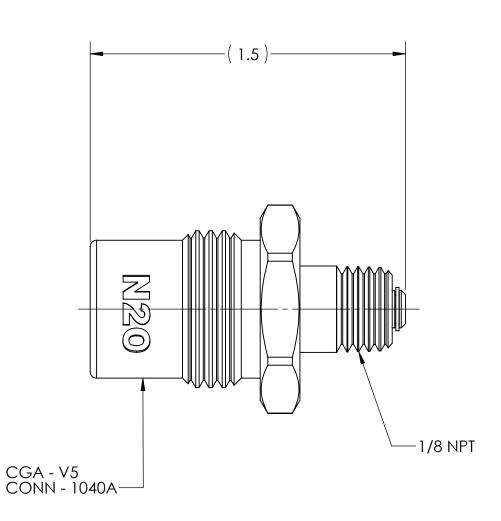

DWG. No./Part No.: MA-620DV ECN DATE REV

REDRAWN 10/23/06

CODE: DESCRIPTION:

to 1/8 NPT

125 FINISH ALL OVER
REMOVE ALL BURRS
BREAK ALL CORNERS .015/.005
DECIMAL .XX +/- .015
.XXX +/- .005
ANGULAR +/- 1
CONCENTRICITY .007 TIR

TOLERANCES UNLESS SPECIFIED:

DEMAND VALVE, CGA-1040A

MATERIAL:

FINISH:

TO BE FREE FROM OIL AND DIRT

NOTICE: THE DATA IN THIS DOCUMENT INCORPORATES PROPRIETARY INFORMATION AND RIGHTS OF SUPERIOR PRODUCTS, INC. CONFIDENCE AND AGREES THAT IT SHALL NOT BE DUPLICATED IN WHOLE OR IN PART, NOR DISCLOSED TO OTHERS WITHOUT THE WRITTEN CONSENT OF SUPERIOR PRODUCTS, INC.