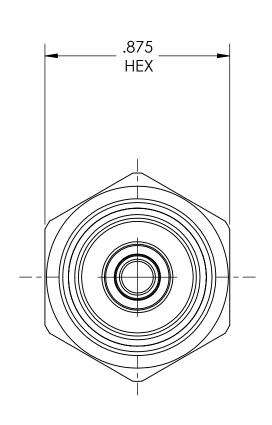

DWG. No./Part No.: MA-620DV ECN DATE REV

REDRAWN 10/23/06

CODE: DESCRIPTION:

to 1/8 NPT

125 FINISH ALL OVER
REMOVE ALL BURRS
BREAK ALL CORNERS .015/.005
DECIMAL .XX +/- .015
.XXX +/- .005
ANGULAR +/- 1
CONCENTRICITY .007 TIR