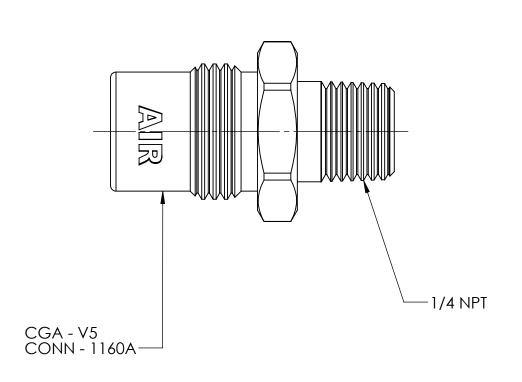

| DWG. No./Part No.: |         |          |      |       | CODE:                                                            | DESCRIPTION:                                                       |                                                       | MATERIAL:                                                              |               | FINISH:    |  |
|--------------------|---------|----------|------|-------|------------------------------------------------------------------|--------------------------------------------------------------------|-------------------------------------------------------|------------------------------------------------------------------------|---------------|------------|--|
| MA-682DV           |         |          |      |       | S                                                                | DEMAND VALVE,<br>to 1/4 NPT                                        | CGA-1160A                                             |                                                                        |               | TC<br>OI   |  |
| REV                | ECN     | DATE     | CHKD | APPVD |                                                                  | NCES UNLESS SPECIFIED:                                             | NOTICE: THE DATA IN THIS DOCUMENT INCORPORATES        |                                                                        | INTERPRET GEO |            |  |
| A                  | REDRAWN | 05/04/09 | GDG  | PSM   | 125 FINISH ALL OVER REMOVE ALL BURRS BREAK ALL CORNERS .015/.005 |                                                                    | PROPRIETARY INFORMATION A SUPERIOR PRODUCTS, INC., CO | RMATION AND RIGHTS OF                                                  |               | DLERANCING |  |
|                    |         |          |      |       | DECIM                                                            | IAL .XX +/015<br>.XXX +/005<br>ANGULAR +/- 1<br>ENTRICITY .007 TIR | AGREES THAT IT SHA<br>WHOLE OR IN PART,               | LL NOT BE DUPLICATED IN NOR DISCLOSED TO OTHERS ON CONSENT OF SUPERIOR | D             | ОИО        |  |