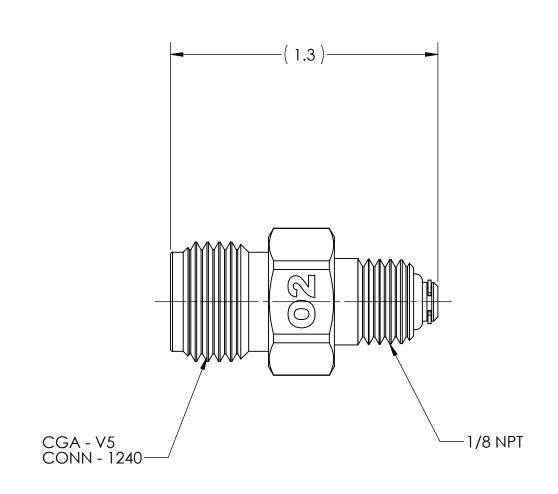

| DWG. No./Part No.: |
|--------------------|
| MA-740D            |

CODE: DESCRIPTION:

to 1/8 NPT

DEMAND VALVE, CGA-1240

MATERIAL:

FINISH:

TO BE FREE FROM OIL AND DIRT

| REV | ECN     | DATE     | CHKD | APPVD |
|-----|---------|----------|------|-------|
| Α   | REDRAWN | 05/04/09 | GDG  | PSM   |
|     |         |          |      |       |
|     |         |          |      |       |
|     |         |          |      |       |