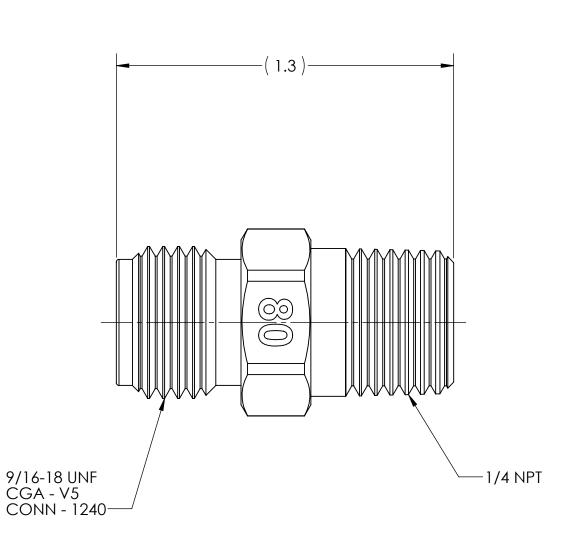

| DWG. | No./Part No.: |
|------|---------------|
|      | MA-742-80     |

CODE: DESCRIPTION:

S

MEDICAL ADAPTOR, CGA-1240 to 1/4 NPT, W/#80 ORFICE & FILTER MATERIAL:

FINISH:

TO BE FREE FROM OIL AND DIRT

| REV | ECN     | DATE     | CHKD | APPVD |  |
|-----|---------|----------|------|-------|--|
| Α   | 060403B | 05/05/09 | GDG  | PSM   |  |
|     |         |          |      |       |  |
|     |         |          |      |       |  |
|     |         |          |      |       |  |