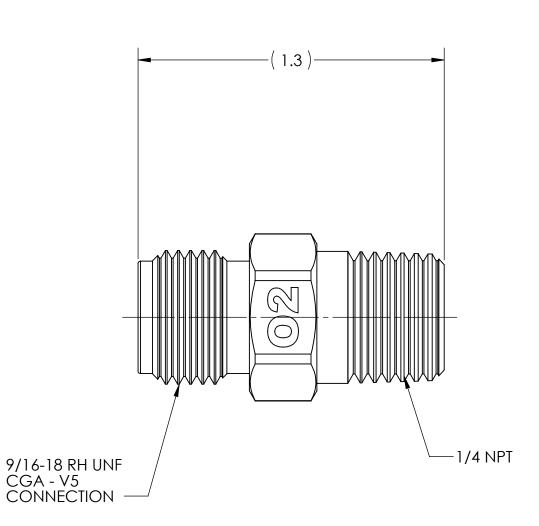

| DWG. No./Part No.: |
|--------------------|
| MA-742DV           |
|                    |

CODE: DESCRIPTION:

S

MEDICAL DEMAND VALVE, CGA-1240to 1/4 NPT

MATERIAL:

FINISH:

TO BE FREE FROM OIL AND DIRT

| REV | ECN     | DATE     | CHKD | APPVD | TOLERANCES UNLESS SPECIFIED: |                                          |  |
|-----|---------|----------|------|-------|------------------------------|------------------------------------------|--|
| Α   | REDRAWN | 05/05/09 | GDG  | PSM   |                              | FINISH ALL OVER<br>OVE ALL BURRS         |  |
|     |         |          |      |       |                              | K ALL CORNERS .015/.005<br>MAL .XX +/015 |  |
|     |         |          |      |       | .XXX +/005<br>ANGULAR +/- 1  | .XXX +/005                               |  |
|     |         |          |      |       | CON                          | ICENTRICITY .007 TIR                     |  |