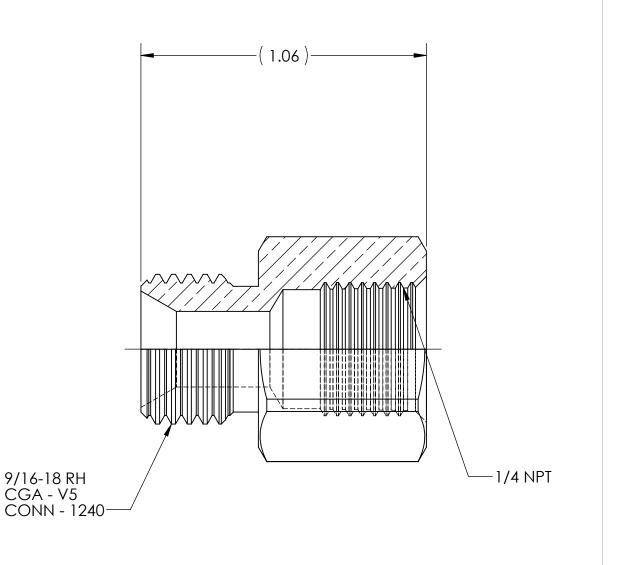

CODE: DESCRIPTION:

MEDICAL ADAPTOR, DISS-1240 to 1/4 NPT

MATERIAL:

.7500 HEX BRASS

FINISH:

OEM Decorative Bright NiCr Plate

TOLERANCES UNLESS SPECIFIED:

JLEKANCES UNLESS SPECIFIE
125 FINISH ALL OVER
REMOVE ALL BURRS
BREAK ALL CORNERS .015/.005
DECIMAL .XX +/- .015
.XXX +/- .005
ANGULAR +/- 1
CONCENTRICITY .007 TIR