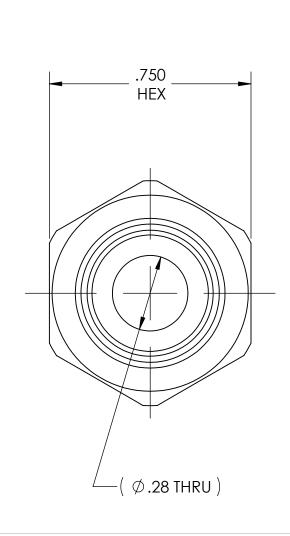

CODE: DESCRIPTION:

MEDICAL ADAPTOR, DISS-1240 to 1/4 NPT

MATERIAL:

.7500 HEX BRASS

FINISH:

OEM Decorative Bright NiCr Plate

TOLERANCES UNLESS SPECIFIED:

JLEKANCES UNLESS SPECIFIE
125 FINISH ALL OVER
REMOVE ALL BURRS
BREAK ALL CORNERS .015/.005
DECIMAL .XX +/- .015
.XXX +/- .005
ANGULAR +/- 1
CONCENTRICITY .007 TIR