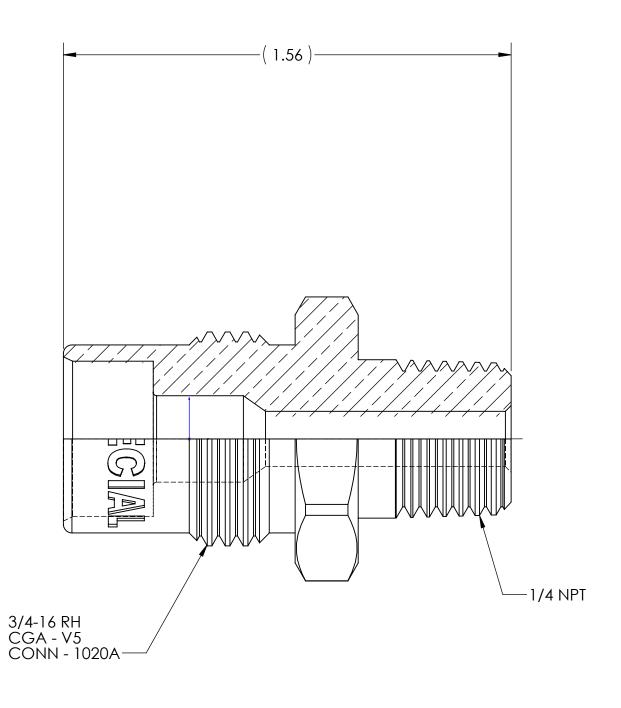

| DESCRIPTION:            |   |
|-------------------------|---|
| MEDICAL OUTLET ADAPTOR, | , |

# CGA-1020A to 1/4NP1