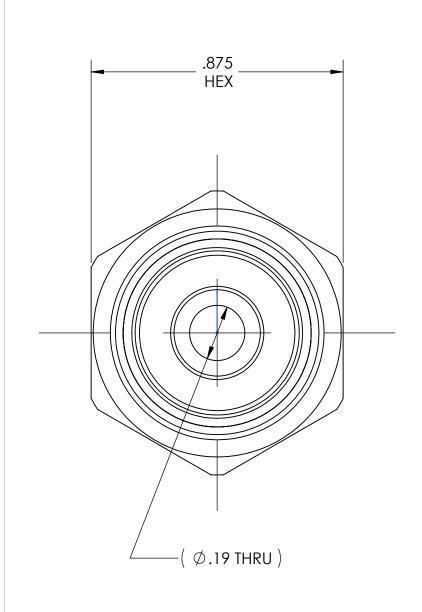

27/06 | GDG  | MRE   |
|                              |         |          |      |       |
|                              |         |          |      |       |
|                              |         |          |      |       |

| DESCRIPTION:            |   |
|-------------------------|---|
| MEDICAL OUTLET ADAPTOR, | , |

# CGA-1020A to 1/4NP1

## **TOLERANCES UNLESS SPECIFIED:**

# MATERIAL:

.8750 HEX BRASS

#### NOTICE:

THE DATA IN THIS DOCUMENT INCORPORATES PROPRIETARY INFORMATION AND RIGHTS OF SUPERIOR PRODUCTS, INC. CONFIDENCE AND AGREES THAT IT SHALL NOT BE DUPLICATED IN WHOLE OR IN PART, NOR DISCLOSED TO OTHERS WITHOUT THE WRITTEN CONSENT OF SUPERIOR PRODUCTS, INC.

### FINISH:

OEM Decorative Bright NiCr Plate

INTERPRET GEOMETRIC TOLERANCING PER: ANSI Y14.5

DO NOT SCALE