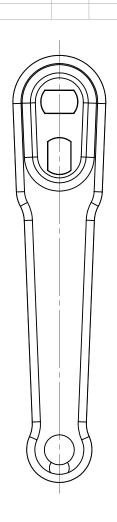

MEDICAL CYLINDER WRENCH

MATERIAL:

**ABS RESIN** 

FINISH:

TO BE FREE FROM OIL AND DIRT

|   | NOTICE:                                   |
|---|-------------------------------------------|
| T | THE DATA IN THIS DOCUMENT INCORPORATES    |
| F | PROPRIETARY INFORMATION AND RIGHTS OF     |
| 5 | SUPERIOR PRODUCTS, INC. CONFIDENCE AND    |
| 1 | AGREES THAT IT SHALL NOT BE DUPLICATED IN |
| ١ | WHOLE OR IN PART, NOR DISCLOSED TO OTHERS |
| ١ | WITHOUT THE WRITTEN CONSENT OF SUPERIOR   |