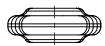

MEDICAL CYLINDER WRENCH

MATERIAL:

**ABS RESIN** 

FINISH:

TO BE FREE FROM OIL AND DIRT

|   | NOTICE:                                   |
|---|-------------------------------------------|
| T | THE DATA IN THIS DOCUMENT INCORPORATES    |
| F | PROPRIETARY INFORMATION AND RIGHTS OF     |
| 5 | SUPERIOR PRODUCTS, INC. CONFIDENCE AND    |
| 1 | AGREES THAT IT SHALL NOT BE DUPLICATED IN |
| ١ | WHOLE OR IN PART, NOR DISCLOSED TO OTHERS |
| ١ | WITHOUT THE WRITTEN CONSENT OF SUPERIOR   |