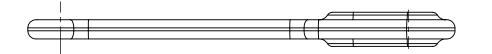

MEDICAL CYLINDER WRENCH

MATERIAL:

**ABS RESIN** 

FINISH:

TO BE FREE FROM OIL AND DIRT

|   | NOTICE:                                   |
|---|-------------------------------------------|
| T | THE DATA IN THIS DOCUMENT INCORPORATES    |
| F | PROPRIETARY INFORMATION AND RIGHTS OF     |
| 5 | SUPERIOR PRODUCTS, INC. CONFIDENCE AND    |
| 1 | AGREES THAT IT SHALL NOT BE DUPLICATED IN |
| ١ | WHOLE OR IN PART, NOR DISCLOSED TO OTHERS |
| ١ | WITHOUT THE WRITTEN CONSENT OF SUPERIOR   |