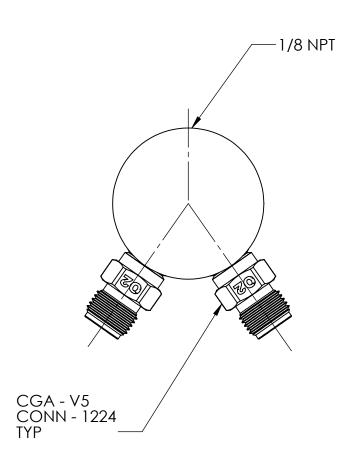

| DWG. No./Part No.: |
|--------------------|
| MDO-124-2          |

CODE: DESCRIPTION:

DEMAND VALVE DUPLEX
ADAPTOR, DISS-1224 to
1/8 NPT

MATERIAL:

FINISH:

TO BE FREE FROM OIL AND DIRT

| REV | ECN     | DATE     | CHKD | APPVD | TC |
|-----|---------|----------|------|-------|----|
| Α   | 070903A | 06/02/09 | GDG  | PSM   |    |
|     |         |          |      |       |    |
|     |         |          |      |       |    |
|     |         |          |      |       |    |