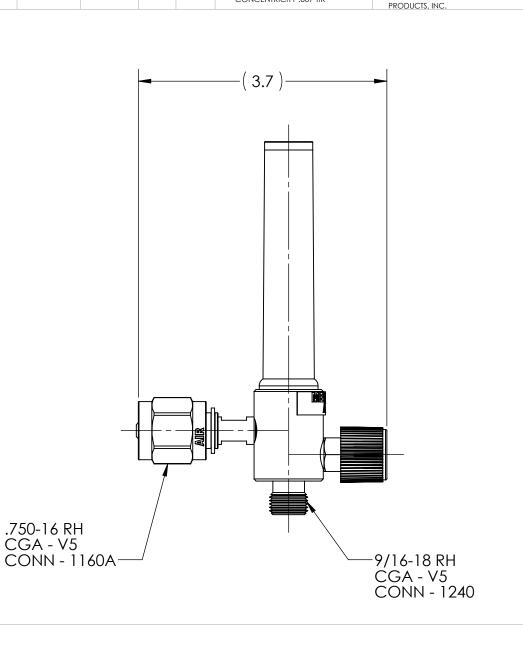

MEDICAL FLOWMETER,

1/4 to 15 LPM, AIR

MATERIAL:

FINISH:

TO BE FREE FROM OIL AND DIRT

NOTICE: THE DATA IN THIS DOCUMENT INCORPORATES PROPRIETARY INFORMATION AND RIGHTS OF SUPERIOR PRODUCTS, INC. CONFIDENCE AND AGREES THAT IT SHALL NOT BE DUPLICATED IN WHOLE OR IN PART, NOR DISCLOSED TO OTHERS WITHOUT THE WRITTEN CONSENT OF SUPERIOR