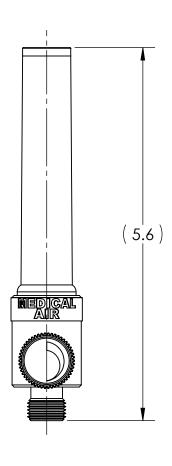

MEDICAL FLOWMETER,

1/4 to 15 LPM, AIR

MATERIAL:

FINISH:

TO BE FREE FROM OIL AND DIRT

NOTICE: THE DATA IN THIS DOCUMENT INCORPORATES PROPRIETARY INFORMATION AND RIGHTS OF SUPERIOR PRODUCTS, INC. CONFIDENCE AND AGREES THAT IT SHALL NOT BE DUPLICATED IN WHOLE OR IN PART, NOR DISCLOSED TO OTHERS WITHOUT THE WRITTEN CONSENT OF SUPERIOR