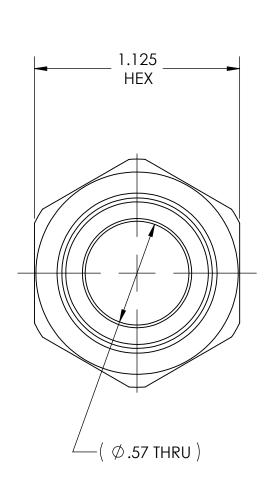

DWG. No./Part No.: MN-067

S

CODE: DESCRIPTION:

MEDICAL INLET NUT, CGA-500

MATERIAL:

1.1250 HEX BRASS

FINISH:

OEM DECORATIVE **BRIGHT NICT PLATE** 

.880-14 RH NGO CGA - V1

**CONN - 500** 

INTERPRET GEOMETRIC TOLERANCING PER: ANSI Y14.5

DO NOT SCALE