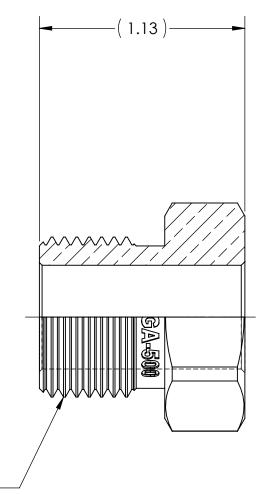

DWG. No./Part No.: MN-067

S

CODE: DESCRIPTION:

MEDICAL INLET NUT, CGA-500

MATERIAL:

1.1250 HEX BRASS

FINISH:

OEM DECORATIVE **BRIGHT NICT PLATE** 

.880-14 RH NGO CGA - V1

**CONN - 500** 

INTERPRET GEOMETRIC TOLERANCING PER: ANSI Y14.5

DO NOT SCALE