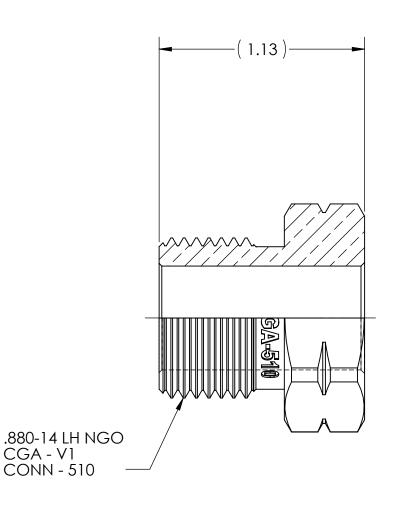

DWG. No./Part No.: MN-069

S

CODE: DESCRIPTION:

CGA-510

SPECIALTY GAS INLET NUT,

1.1250 HEX BRASS

FINISH:

OEM DECORATIVE BRIGHT NICT PLATE