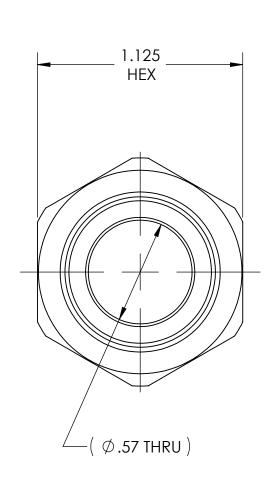

DWG. No./Part No.: MN-069

S

CODE: DESCRIPTION:

CGA-510

SPECIALTY GAS INLET NUT,

1.1250 HEX BRASS

FINISH:

OEM DECORATIVE BRIGHT NICT PLATE