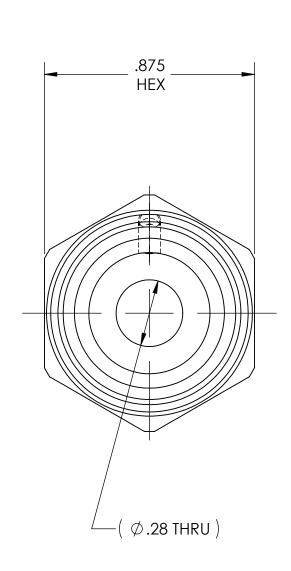

DWG. No./Part No.: MN-346A

CODE: DESCRIPTION:

MEDICAL ADAPTOR NUT, CGA-346 TO 1/4 NPT-F

MATERIAL:

FINISH:

**OEM Decorative** Bright NiCr Plate

DATE **REV** ECN CHKD APPVD REDRWN 10/04/05 GDG MRE Α GDG RJJ 10-0117 05/17/10

**CONN - 346** 

INTERPRET GEOMETRIC TOLERANCING PER: ANSI Y14.5

DO NOT SCALE