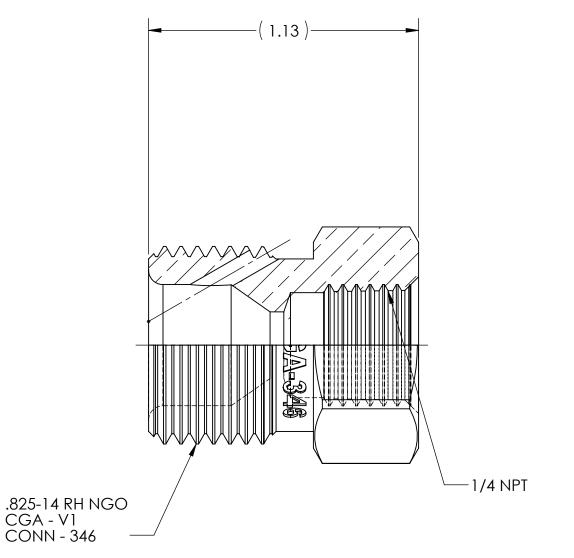

DWG. No./Part No.: MN-346A

CODE: DESCRIPTION:

MEDICAL ADAPTOR NUT, CGA-346 TO 1/4 NPT-F

MATERIAL:

FINISH:

**OEM Decorative** Bright NiCr Plate

DATE **REV** ECN CHKD APPVD REDRWN 10/04/05 GDG MRE Α GDG RJJ 10-0117 05/17/10

**CONN - 346** 

INTERPRET GEOMETRIC TOLERANCING PER: ANSI Y14.5

DO NOT SCALE