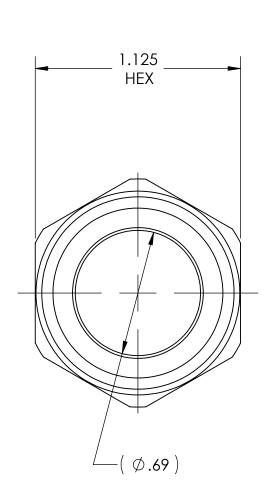

DWG. No./Part No.: MN-702

S

CODE: DESCRIPTION:

SPECIALTY GASS INLET NUT, CGA-702

MATERIAL:

1.1250 HEX BRASS

FINISH:

OEM DECORATIVE BRIGHT NICT PLATE