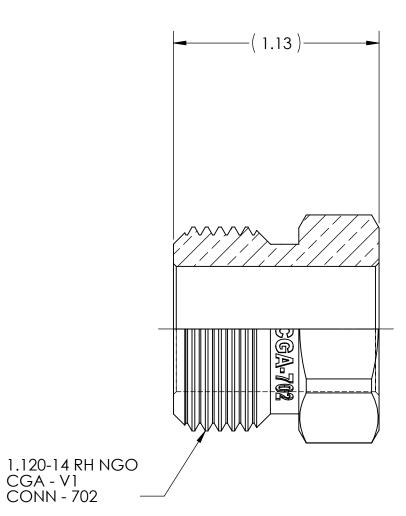

DWG. No./Part No.: MN-702

S

CODE: DESCRIPTION:

SPECIALTY GASS INLET NUT, CGA-702

MATERIAL:

1.1250 HEX BRASS

FINISH:

OEM DECORATIVE BRIGHT NICT PLATE