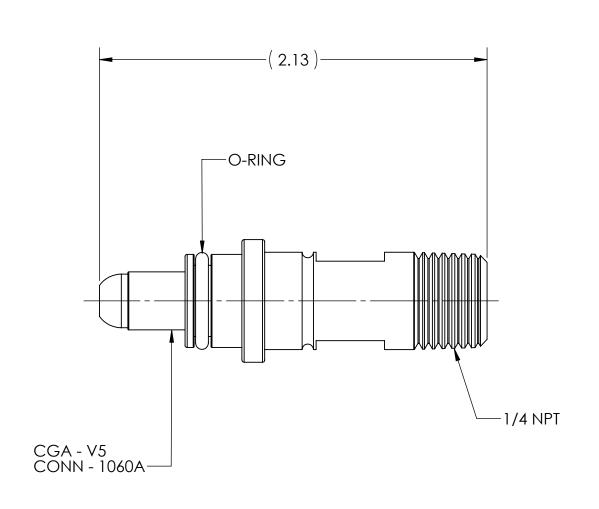

DWG. No./Part No.: MNP-318W

S

CODE: DESCRIPTION:

MEDICAL NIPPLE,

CGA-1060A to 1/4 NPT

MATERIAL:

FINISH:

TO BE FREE FROM OIL AND DIRT