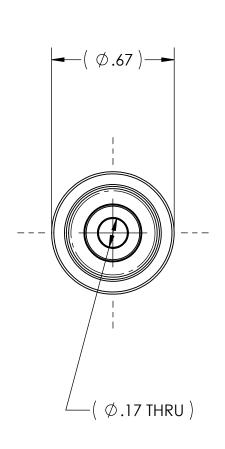

DWG. No./Part No.: MNP-318W

S

CODE: DESCRIPTION:

MEDICAL NIPPLE,

CGA-1060A to 1/4 NPT

MATERIAL:

FINISH:

TO BE FREE FROM OIL AND DIRT