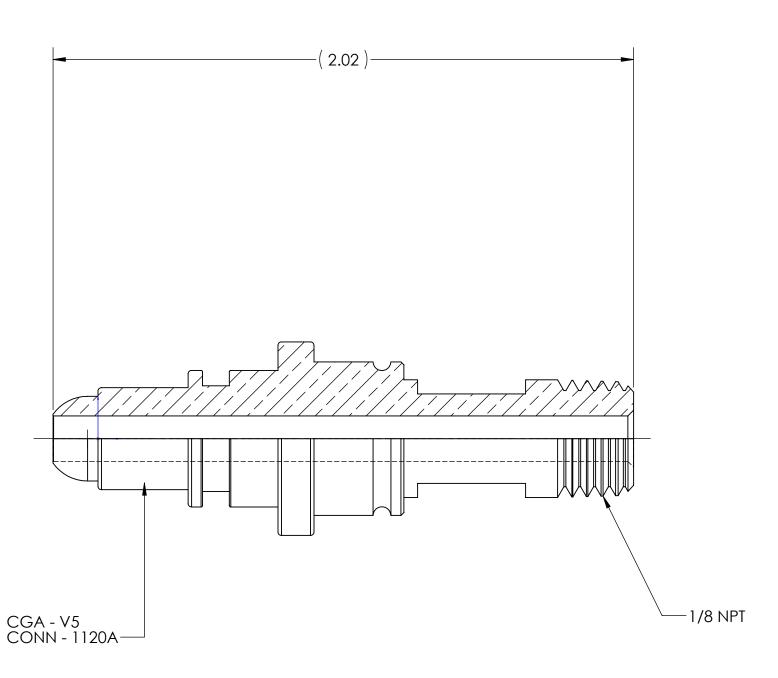

| DESCRIPTION: |      |
|--------------|------|
| MEDICAL      | NIPF |

MEDICAL NIPPLE, CGA-1120A to 1/8 NPT

#### MATERIAL:

.6875 RD BRASS

### FINISH:

OEM Decorative Bright NiCr Plate