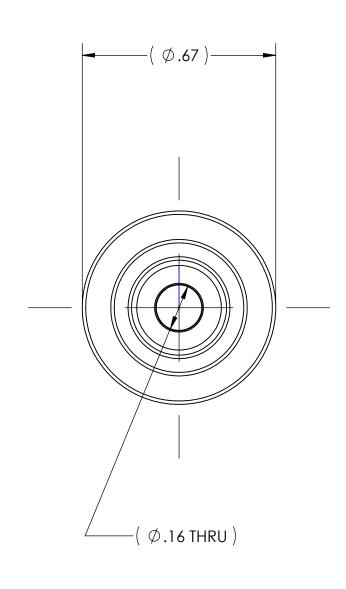

| DESCRIPTION: |      |
|--------------|------|
| MEDICAL      | NIPF |

MEDICAL NIPPLE, CGA-1120A to 1/8 NPT

#### MATERIAL:

.6875 RD BRASS