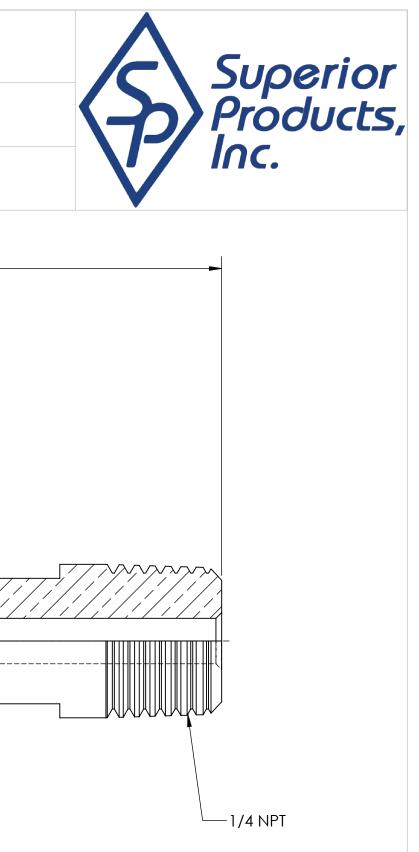

|         | DWG. No./Part No.:   |      |                       | CODE:                                                                                                                                                                                | DESCRIPTION:                            | MATERIAL:                                                          | FINISH:                                                                                                                                                                                                                                                                          |  |
|---------|----------------------|------|-----------------------|--------------------------------------------------------------------------------------------------------------------------------------------------------------------------------------|-----------------------------------------|--------------------------------------------------------------------|----------------------------------------------------------------------------------------------------------------------------------------------------------------------------------------------------------------------------------------------------------------------------------|--|
| MNP-371 |                      |      |                       | S                                                                                                                                                                                    | MEDICAL NIPPLE,<br>CGA-1160A to 1/4 NPT | .6875 RD BRASS                                                     | OEM Decorative<br>Bright NiCr Plate                                                                                                                                                                                                                                              |  |
| REV     |                      | CHKD | CHKD APPVD<br>GDG MRE | TOLERANCES UNLESS SPECIFIED:<br>125 FINISH ALL OVER<br>REMOVE ALL BURRS<br>BREAK ALL CORNERS .015/.005<br>DECIMAL .XX +/015<br>.XXX +/005<br>ANGULAR +/- 1<br>CONCENTRICITY .007 TIR |                                         | INTERPRET GEOMETRIC<br>TOLERANCING PER: ANSI Y14.5<br>DO NOT SCALE |                                                                                                                                                                                                                                                                                  |  |
| B       | 06-0079 12/05/06 GDG |      |                       |                                                                                                                                                                                      | GDG                                     |                                                                    | THE DATA IN THIS DOCUMENT INCORPORATES<br>PROPRIETARY INFORMATION AND RIGHTS OF<br>SUPERIOR PRODUCTS, INC. CONFIDENCE AND<br>AGREES THAT IT SHALL NOT BE DUPLICATED IN<br>WHOLE OR IN PART, NOR DISCLOSED TO OTHERS<br>WITHOUT THE WRITTEN CONSENT OF SUPERIOR<br>PRODUCTS, INC. |  |
|         |                      |      |                       |                                                                                                                                                                                      |                                         |                                                                    | ( 2.13 )                                                                                                                                                                                                                                                                         |  |
|         |                      | (    | Ø.67)-                |                                                                                                                                                                                      |                                         |                                                                    |                                                                                                                                                                                                                                                                                  |  |
|         |                      |      |                       | >                                                                                                                                                                                    |                                         |                                                                    |                                                                                                                                                                                                                                                                                  |  |
|         | - ((                 |      | -                     | ~                                                                                                                                                                                    |                                         |                                                                    |                                                                                                                                                                                                                                                                                  |  |
|         |                      |      |                       |                                                                                                                                                                                      |                                         |                                                                    |                                                                                                                                                                                                                                                                                  |  |