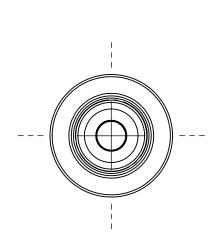

MNP-377W

DWG. No./Part No.:

CODE: DESCRIPTION:

MEDICAL NIPPLE, CGA-1180A to 1/4" ID HOSE

MATERIAL:

MATERIAL

TO BE FREE FROM OIL AND DIRT

INTERPRET GEOMETRIC TOLERANCING PER: ANSI Y14.5