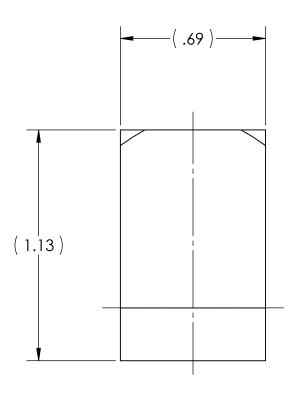

DWG. No./Part No.:

CODE: DESCRIPTION:

TOLERANCES UNLESS SPECIFIED:

OLEKANCES UNLESS SPECIFIEI
125 FINISH ALL OVER
REMOVE ALL BURRS
BREAK ALL CORNERS .015/.005
DECIMAL .XX +/- .015
.XXX +/- .005
ANGULAR +/- 1
CONCENTRICITY .007 TIR

MEDICAL ELBOW, 1/4 NPT

MATERIAL:

NOTICE: THE DATA IN THIS DOCUMENT INCORPORATES

PROPRIETARY INFORMATION AND RIGHTS OF SUPERIOR PRODUCTS, INC. CONFIDENCE AND AGREES THAT IT SHALL NOT BE DUPLICATED IN

PRODUCTS, INC.