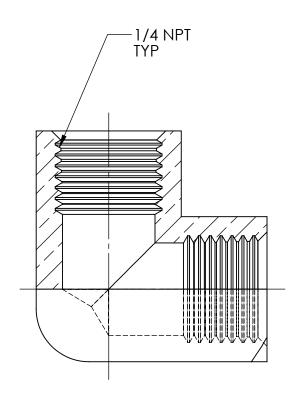

MEDICAL ELBOW, 1/4 NPT

MATERIAL:

NOTICE: THE DATA IN THIS DOCUMENT INCORPORATES

PROPRIETARY INFORMATION AND RIGHTS OF SUPERIOR PRODUCTS, INC. CONFIDENCE AND AGREES THAT IT SHALL NOT BE DUPLICATED IN

PRODUCTS, INC.

WHOLE OR IN PART, NOR DISCLOSED TO OTHERS WITHOUT THE WRITTEN CONSENT OF SUPERIOR

**BRASS** 

FINISH:

**OEM** Decorative Bright NiCr Plate

INTERPRET GEOMETRIC TOLERANCING PER: ANSI Y14.5

DO NOT SCALE