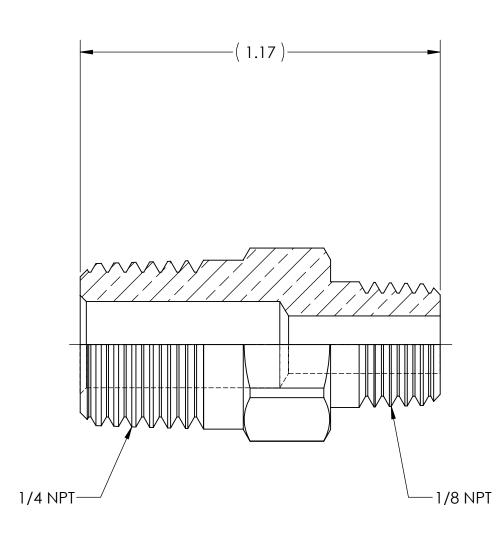

TOLERANCES UNLESS SPECIFIED:

JLEKANCES UNLESS SPECIFIE
125 FINISH ALL OVER
REMOVE ALL BURRS
BREAK ALL CORNERS .015/.005
DECIMAL .XX +/- .015
.XXX +/- .005
ANGULAR +/- 1
CONCENTRICITY .007 TIR

MEDICAL PIPE BUSHING, 1/4 NPT-M to 1/8 NPT-M