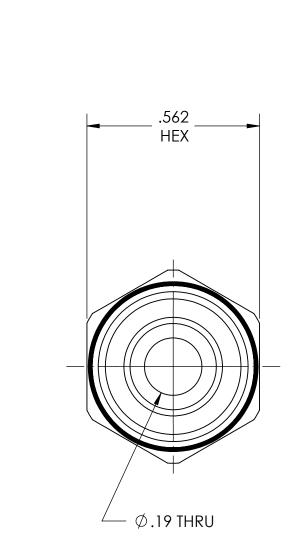

.5625 HEX BRASS

FINISH:

**OEM Decorative** Bright NiCr Plate

INTERPRET GEOMETRIC TOLERANCING PER: ANSI Y14.5

DO NOT SCALE