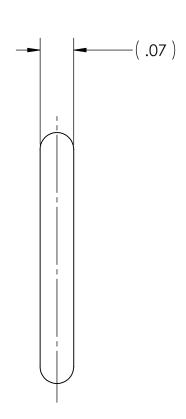

Α

CODE: DESCRIPTION:

S

TOLERANCES UNLESS SPECIFIED:

OLEKANCES UNLESS SPECIFIEI
125 FINISH ALL OVER
REMOVE ALL BURRS
BREAK ALL CORNERS .015/.005
DECIMAL .XX +/- .015
.XXX +/- .005
ANGULAR +/- 1
CONCENTRICITY .007 TIR