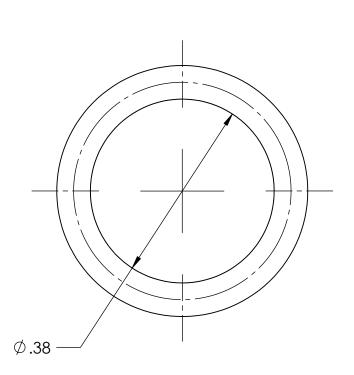

Α

CODE: DESCRIPTION:

S

TOLERANCES UNLESS SPECIFIED:

OLEKANCES UNLESS SPECIFIEI
125 FINISH ALL OVER
REMOVE ALL BURRS
BREAK ALL CORNERS .015/.005
DECIMAL .XX +/- .015
.XXX +/- .005
ANGULAR +/- 1
CONCENTRICITY .007 TIR

MEDICAL O-RING, CGA-1020A & 2220 MATERIAL:

NOTICE: THE DATA IN THIS DOCUMENT INCORPORATES

PROPRIETARY INFORMATION AND RIGHTS OF

AGREES THAT IT SHALL NOT BE DUPLICATED IN

WITHOUT THE WRITTEN CONSENT OF SUPERIOR