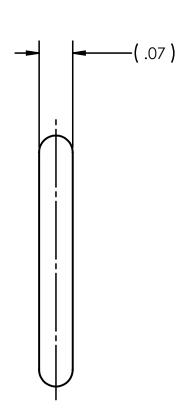

CODE: DESCRIPTION:

**TOLERANCES UNLESS SPECIFIED:** 

OLEKANCES UNLESS SPECIFIEI
125 FINISH ALL OVER
REMOVE ALL BURRS
BREAK ALL CORNERS .015/.005
DECIMAL .XX +/- .015
.XXX +/- .005
ANGULAR +/- 1
CONCENTRICITY .007 TIR