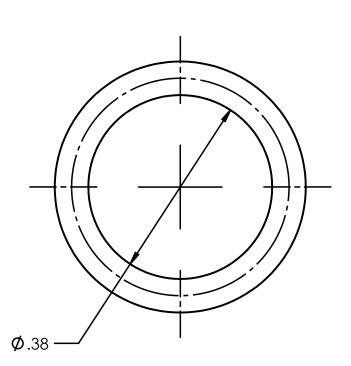

CODE: DESCRIPTION:

**TOLERANCES UNLESS SPECIFIED:** 

OLEKANCES UNLESS SPECIFIEI
125 FINISH ALL OVER
REMOVE ALL BURRS
BREAK ALL CORNERS .015/.005
DECIMAL .XX +/- .015
.XXX +/- .005
ANGULAR +/- 1
CONCENTRICITY .007 TIR

MEDICAL O-RING, CGA-1040A

MATERIAL:

**EPDM** 

NOTICE: THE DATA IN THIS DOCUMENT INCORPORATES

PROPRIETARY INFORMATION AND RIGHTS OF SUPERIOR PRODUCTS, INC. CONFIDENCE AND AGREES THAT IT SHALL NOT BE DUPLICATED IN