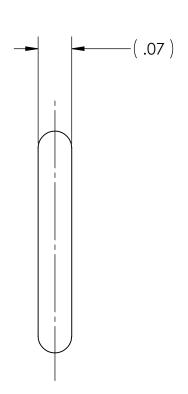

Α

CODE: DESCRIPTION:

S

TOLERANCES UNLESS SPECIFIED:

OLEKANCES UNLESS SPECIFIEI
125 FINISH ALL OVER
REMOVE ALL BURRS
BREAK ALL CORNERS .015/.005
DECIMAL .XX +/- .015
.XXX +/- .005
ANGULAR +/- 1
CONCENTRICITY .007 TIR