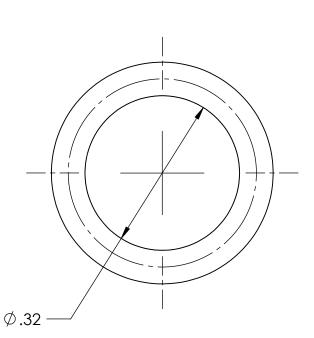

Α

CODE: DESCRIPTION:

S

TOLERANCES UNLESS SPECIFIED:

OLEKANCES UNLESS SPECIFIEI
125 FINISH ALL OVER
REMOVE ALL BURRS
BREAK ALL CORNERS .015/.005
DECIMAL .XX +/- .015
.XXX +/- .005
ANGULAR +/- 1
CONCENTRICITY .007 TIR