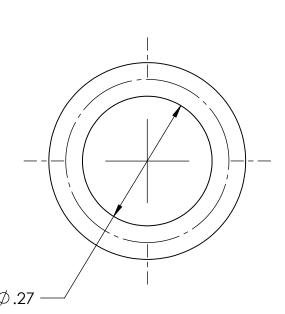

OLEKANCES UNLESS SPECIFIEI
125 FINISH ALL OVER
REMOVE ALL BURRS
BREAK ALL CORNERS .015/.005
DECIMAL .XX +/- .015
.XXX +/- .005
ANGULAR +/- 1
CONCENTRICITY .007 TIR

MEDICAL O-RING, CGA-1220

MATERIAL:

WITHOUT THE WRITTEN CONSENT OF SUPERIOR