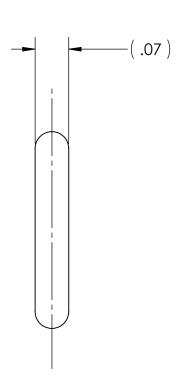

OLEKANCES UNLESS SPECIFIEI
125 FINISH ALL OVER
REMOVE ALL BURRS
BREAK ALL CORNERS .015/.005
DECIMAL .XX +/- .015
.XXX +/- .005
ANGULAR +/- 1
CONCENTRICITY .007 TIR

MEDICAL O-RING, CGA-1220

MATERIAL:

WITHOUT THE WRITTEN CONSENT OF SUPERIOR