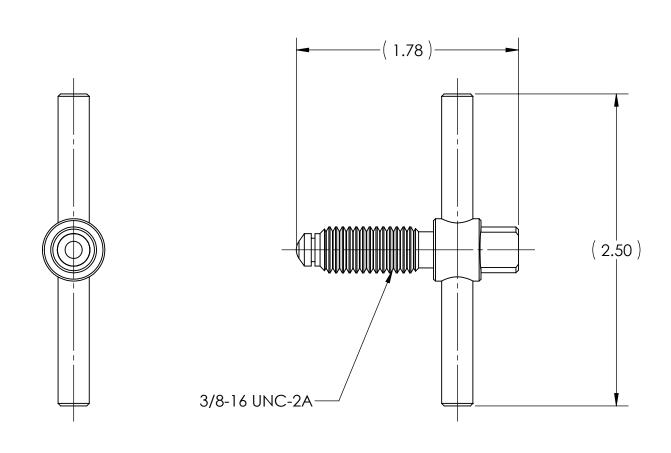

DWG. No./Part No.: MYP-001

CODE: DESCRIPTION:

MEDICAL YOKE T-HANDLE

MATERIAL:

FINISH:

**DECORATIVE** BRIGHT NICKEL

| REV | ECN     | DATE     | CHKD | APPVD |  |
|-----|---------|----------|------|-------|--|
| В   | 07-0125 | 12/18/07 | PSM  | GRA   |  |
|     |         |          |      |       |  |
|     |         |          |      |       |  |
|     |         |          |      |       |  |