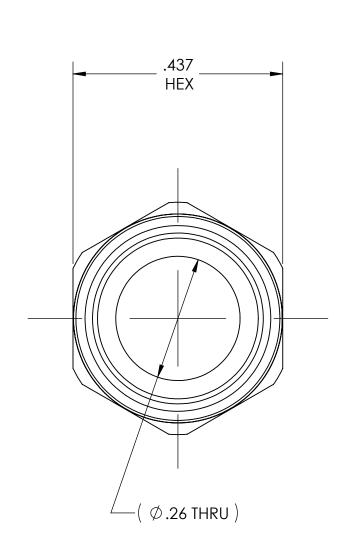

DWG. No./Part No.: N-10

CODE: DESCRIPTION:

HOSE NUT, CGA-020

MATERIAL:

.4375 HEX BRASS

FINISH:

**BRITE-DIP** 

|   | REV | ECN   | DATE     | CHKD | APPVD |
|---|-----|-------|----------|------|-------|
|   | Α   | RDRWN | 11/21/05 | GDG  | MRE   |
| L |     |       |          |      |       |
| L |     |       |          |      |       |

3/8-24 RH UNF CGA - E-1 CONN - 020

INTERPRET GEOMETRIC TOLERANCING PER: ANSI Y14.5

DO NOT SCALE