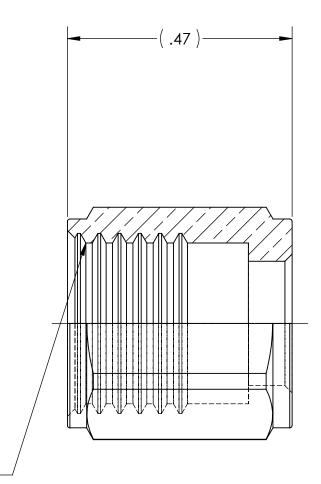

3/8-24 RH UNF CGA - E-1 CONN - 020

INTERPRET GEOMETRIC TOLERANCING PER: ANSI Y14.5

DO NOT SCALE