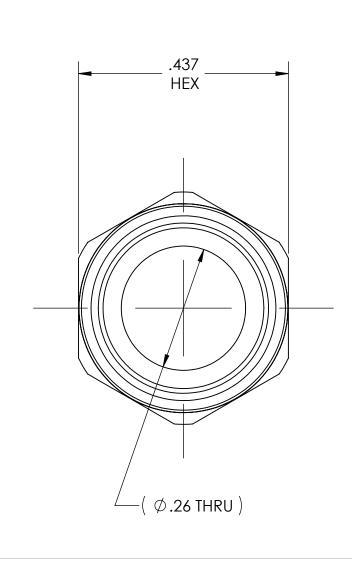

DWG. No./Part No.:
N-11

CODE:

CODE: DESCRIPTION:

I

HOSE NUT, CGA-021

MATERIAL:

.4375 HEX BRASS

FINISH: