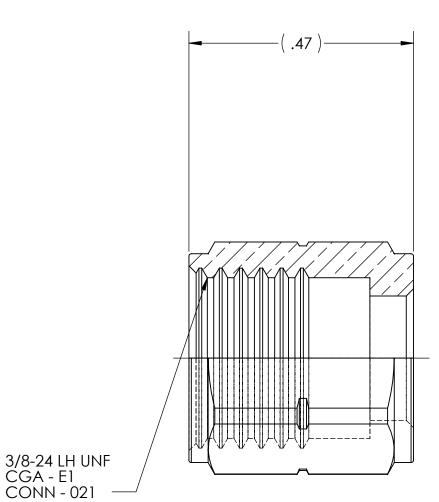

DWG. No./Part No.:
N-11

CODE:

CODE: DESCRIPTION:

I

HOSE NUT, CGA-021

MATERIAL:

.4375 HEX BRASS

FINISH: