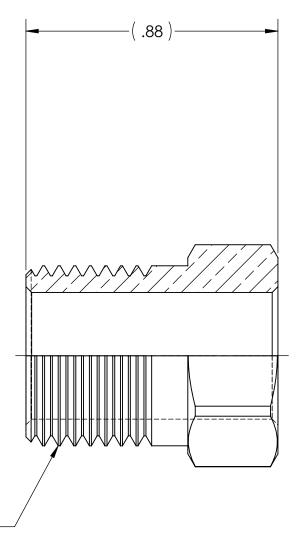

5/8-18 RH UNF CGA - E1 CONN - 032

INTERPRET GEOMETRIC TOLERANCING PER: ANSI Y14.5

DO NOT SCALE