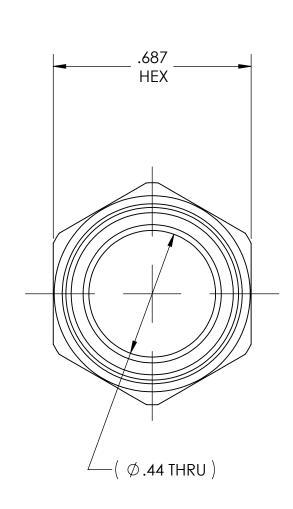

DWG. No./Part No.: N-2400

CODE: DESCRIPTION:

HOSE NUT, CGA-032

MATERIAL:

.6875 HEX BRASS

FINISH:

**BRITE-DIP** 

| L |     |       |          |      |       |
|---|-----|-------|----------|------|-------|
|   | REV | ECN   | DATE     | CHKD | APPVD |
|   | Α   | RDRWN | 12/01/05 | GDG  | MRE   |
|   |     |       |          |      |       |
|   |     |       |          |      |       |
|   |     |       |          |      |       |

5/8-18 RH UNF CGA - E1 CONN - 032

INTERPRET GEOMETRIC TOLERANCING PER: ANSI Y14.5

DO NOT SCALE