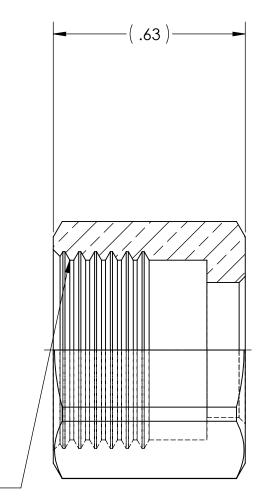

INTERPRET GEOMETRIC TOLERANCING PER: ANSI Y14.5

**BRITE-DIP** 

DO NOT SCALE

41/64-18 RH UNS CGA - E-1 **CONN - 028**