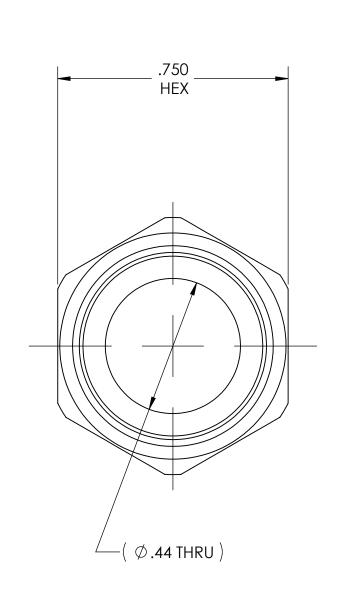

DWG. No./Part No.: N-30

S

CODE: DESCRIPTION:

RR HOSE NUT, CGA-028

MATERIAL:

FINISH:

.7500 HEX BRASS

**REV ECN** DATE APPVD CHKD REDRAWN 12/02/05 GDG MRE

INTERPRET GEOMETRIC TOLERANCING PER: ANSI Y14.5

**BRITE-DIP** 

DO NOT SCALE

41/64-18 RH UNS CGA - E-1 **CONN - 028**