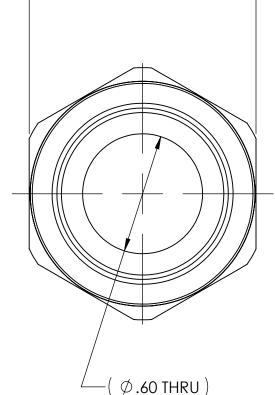

DWG. No./Part No.: N-34

CODE: DESCRIPTION:

S

HOSE NUT, CGA-024

MATERIAL:

1.1250 HEX BRASS

FINISH: **BRITE-DIP** 

INTERPRET GEOMETRIC TOLERANCING PER: ANSI Y14.5

DO NOT SCALE





TOLERANCES UNLESS SPECIFIED: JLEKANCES UNLESS SPECIFIE
125 FINISH ALL OVER
REMOVE ALL BURRS
BREAK ALL CORNERS .015/.005
DECIMAL .XX +/- .015
.XXX +/- .005
ANGULAR +/- 1
CONCENTRICITY .007 TIR

NOTICE: THE DATA IN THIS DOCUMENT INCORPORATES PROPRIETARY INFORMATION AND RIGHTS OF SUPERIOR PRODUCTS, INC. CONFIDENCE AND AGREES THAT IT SHALL NOT BE DUPLICATED IN WHOLE OR IN PART, NOR DISCLOSED TO OTHERS WITHOUT THE WRITTEN CONSENT OF SUPERIOR PRODUCTS, INC.

1.125 HEX



.875-14 RH UNF CGA - E1 **CONN - 024**