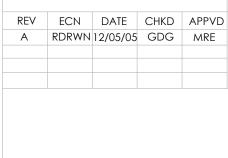

DWG. No./Part No.: N-34

CODE: DESCRIPTION:

S

HOSE NUT, CGA-024

MATERIAL:

1.1250 HEX BRASS

FINISH: **BRITE-DIP** 

INTERPRET GEOMETRIC TOLERANCING PER: ANSI Y14.5