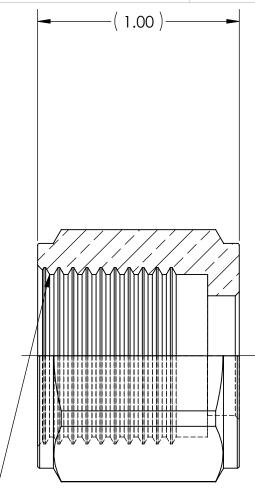

DWG. No./Part No.: N-34

CODE: DESCRIPTION:

S

HOSE NUT, CGA-024

MATERIAL:

1.1250 HEX BRASS

FINISH: **BRITE-DIP** 

INTERPRET GEOMETRIC TOLERANCING PER: ANSI Y14.5

DO NOT SCALE





TOLERANCES UNLESS SPECIFIED: JLEKANCES UNLESS SPECIFIE
125 FINISH ALL OVER
REMOVE ALL BURRS
BREAK ALL CORNERS .015/.005
DECIMAL .XX +/- .015
.XXX +/- .005
ANGULAR +/- 1
CONCENTRICITY .007 TIR

NOTICE: THE DATA IN THIS DOCUMENT INCORPORATES PROPRIETARY INFORMATION AND RIGHTS OF SUPERIOR PRODUCTS, INC. CONFIDENCE AND AGREES THAT IT SHALL NOT BE DUPLICATED IN WHOLE OR IN PART, NOR DISCLOSED TO OTHERS WITHOUT THE WRITTEN CONSENT OF SUPERIOR PRODUCTS, INC.

1.125 HEX



.875-14 RH UNF CGA - E1 **CONN - 024**