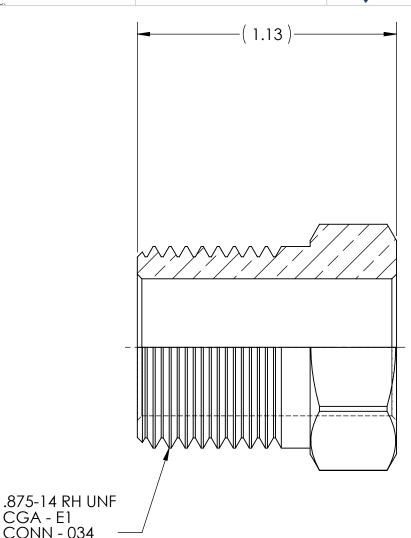

CGA - E1 CONN - 034

INTERPRET GEOMETRIC TOLERANCING PER: ANSI Y14.5

DO NOT SCALE