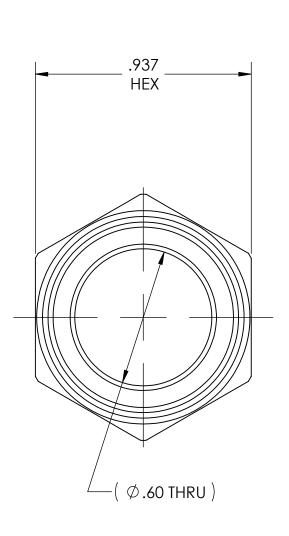

DWG. No./Part No.: N-3600 S

CODE: DESCRIPTION:

HOSE NUT, CGA-034

MATERIAL:

.9375 HEX BRASS

FINISH:

**BRITE-DIP** 

**REV ECN** DATE CHKD APPVD RDRWN 12/05/05 GDG MRE

CGA - E1 CONN - 034

INTERPRET GEOMETRIC TOLERANCING PER: ANSI Y14.5

DO NOT SCALE