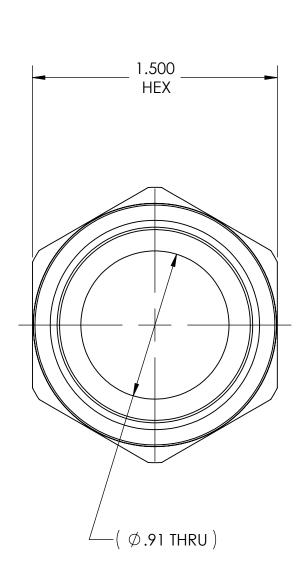

DWG. No./Part No.:

N-42

S

CODE: DESCRIPTION:

HOSE NUT, CGA-026

MATERIAL:

1.5000 HEX BRASS

FINISH:

INTERPRET GEOMETRIC TOLERANCING PER: ANSI Y14.5

DO NOT SCALE

1.2500-12 RH UNF CGA - E1 CONN - 026