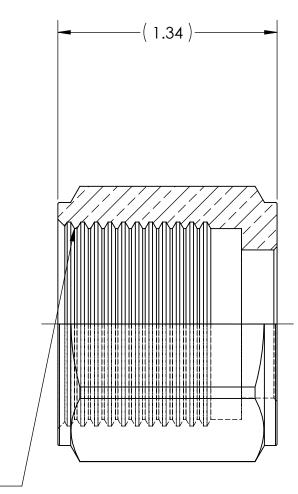

DWG. No./Part No.:

N-42

S

CODE: DESCRIPTION:

HOSE NUT, CGA-026

MATERIAL:

1.5000 HEX BRASS

FINISH:

INTERPRET GEOMETRIC TOLERANCING PER: ANSI Y14.5

DO NOT SCALE

1.2500-12 RH UNF CGA - E1 CONN - 026